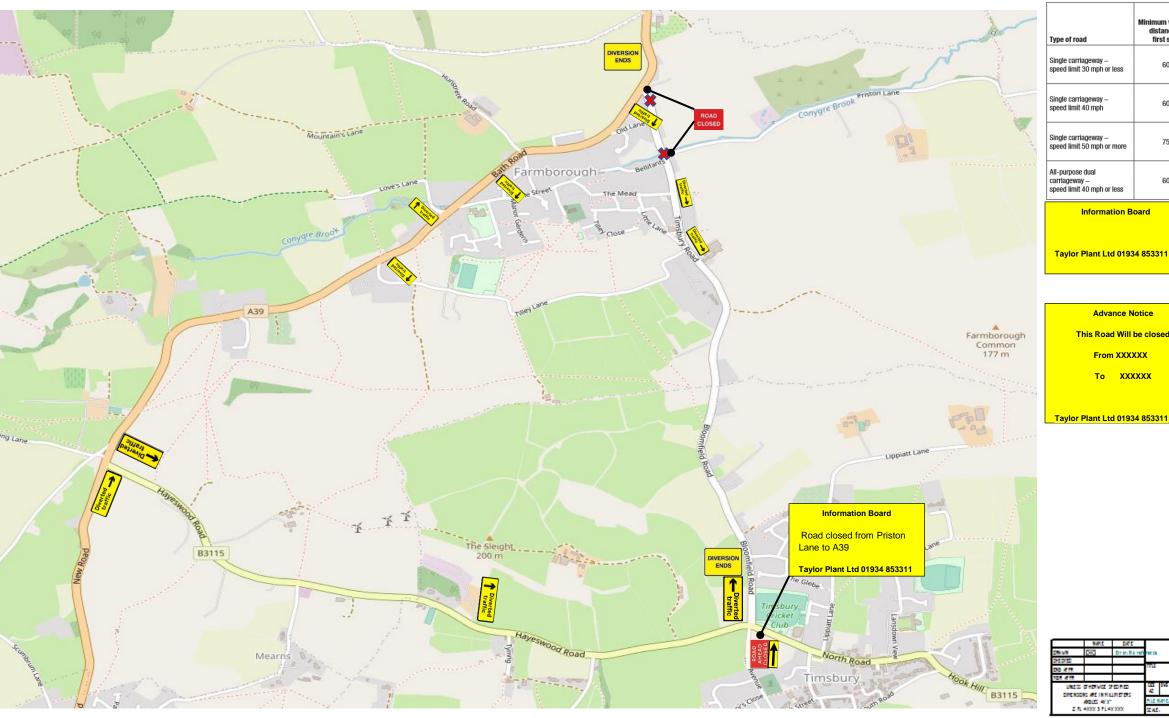

| of road                                   | Minimum visibility<br>distance to<br>first sign | D Distance from first sign to start of lead-in taper |
|-------------------------------------------|-------------------------------------------------|------------------------------------------------------|
| e carriageway –<br>I limit 30 mph or less | 60                                              | 20 to 45                                             |
| e carriageway –<br>I limit 40 mph         | 60                                              | 45 to 110                                            |
| e carriageway –<br>I limit 50 mph or more | 75                                              | 275 to 450                                           |
| rpose dual<br>geway –                     | 60                                              | 110 to 275                                           |

Information Board

Taylor Plant Ltd 01934 853311

Advance Notice This Road Will be closed From XXXXXX To XXXXXX

|                         | 2198 | 2762            |                 |       | 0.414.54  |     | $\neg$ |
|-------------------------|------|-----------------|-----------------|-------|-----------|-----|--------|
| DR.VII                  | Ø    | Drien North     | ···· Solid Edge |       |           |     | - 1    |
| otom                    |      |                 |                 |       |           | _   | —      |
| 200 615                 |      |                 | m: 🖂            |       |           |     | - 1    |
| TOR WITE                |      |                 |                 |       | -         |     |        |
| UNESS CHOWNES SECURED   |      | Ħч              | 96 10           | 183   |           | E31 |        |
| WOLD 400                |      | FILE MATE DESTI |                 |       |           |     |        |
| Z ft. 40000 5 ft.400000 |      | Z AL            | 4               | VEST. | 2KEET 10F | 1   |        |