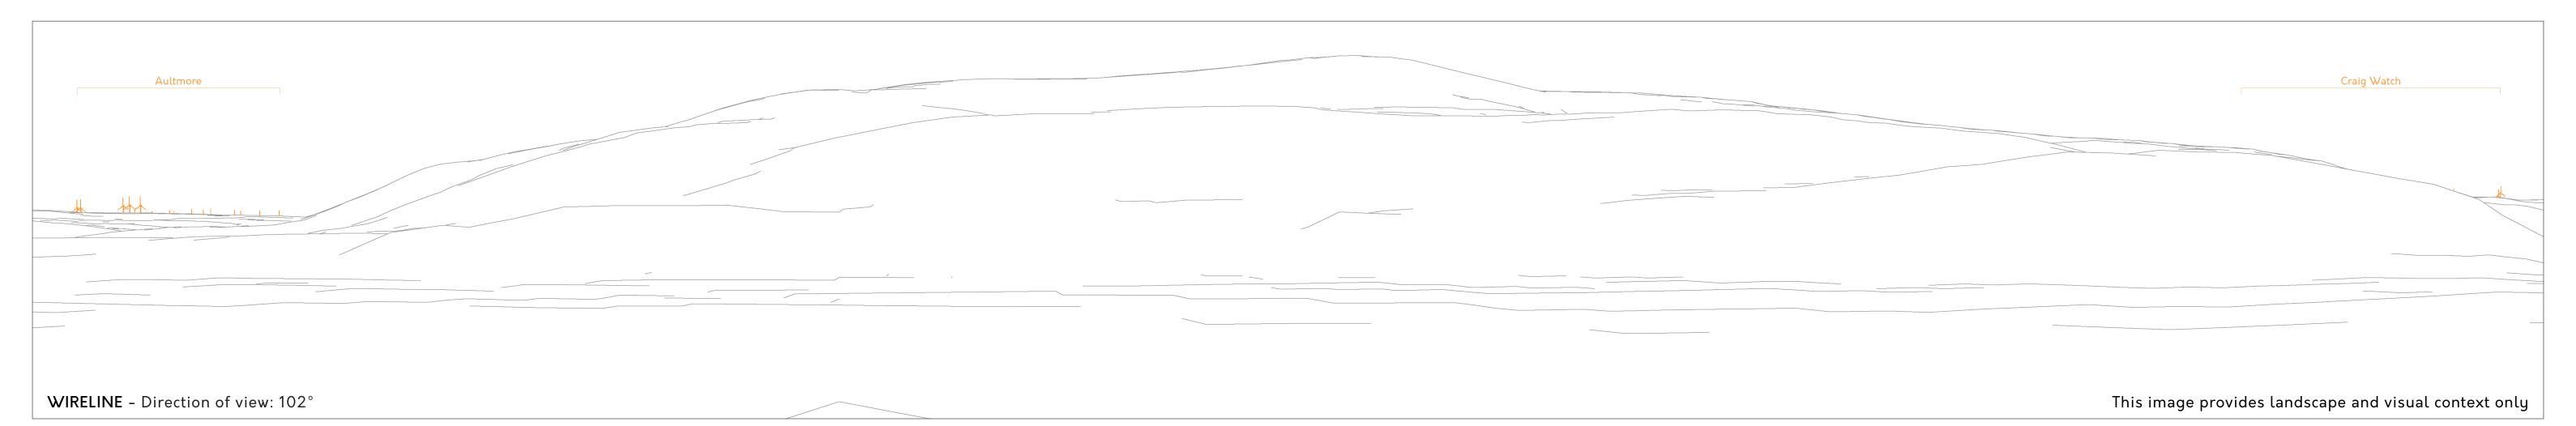

Camera height (above AOD): Nearest turbine (Proposed):

3.27km

Paper size: Correct printed image size: 820 x 260mm

841 x 297mm (half A1)

- Scoping Operational
- Consented

Viewpoint CH4: Rothes Castle (SM 2455)

OS grid reference: AOD (Above Ordnance Datum): 91m Camera height (above AOD): Nearest turbine (Proposed):

327661E 848974N

1.5m

3.27km

Horizontal field of view: Principal Distance: Paper size: Correct printed image size: 820 x 260mm

90° (cylindrical projection) 522mm 841 x 297mm (half A1)

## Key to Wind Farm Status:

- Proposed
- Operational
- Consented
- Scoping

😑 Planning

TEINDLAND WIND FARM Figure 8.8 Viewpoint CH4: Rothes Castle (SM 2455)