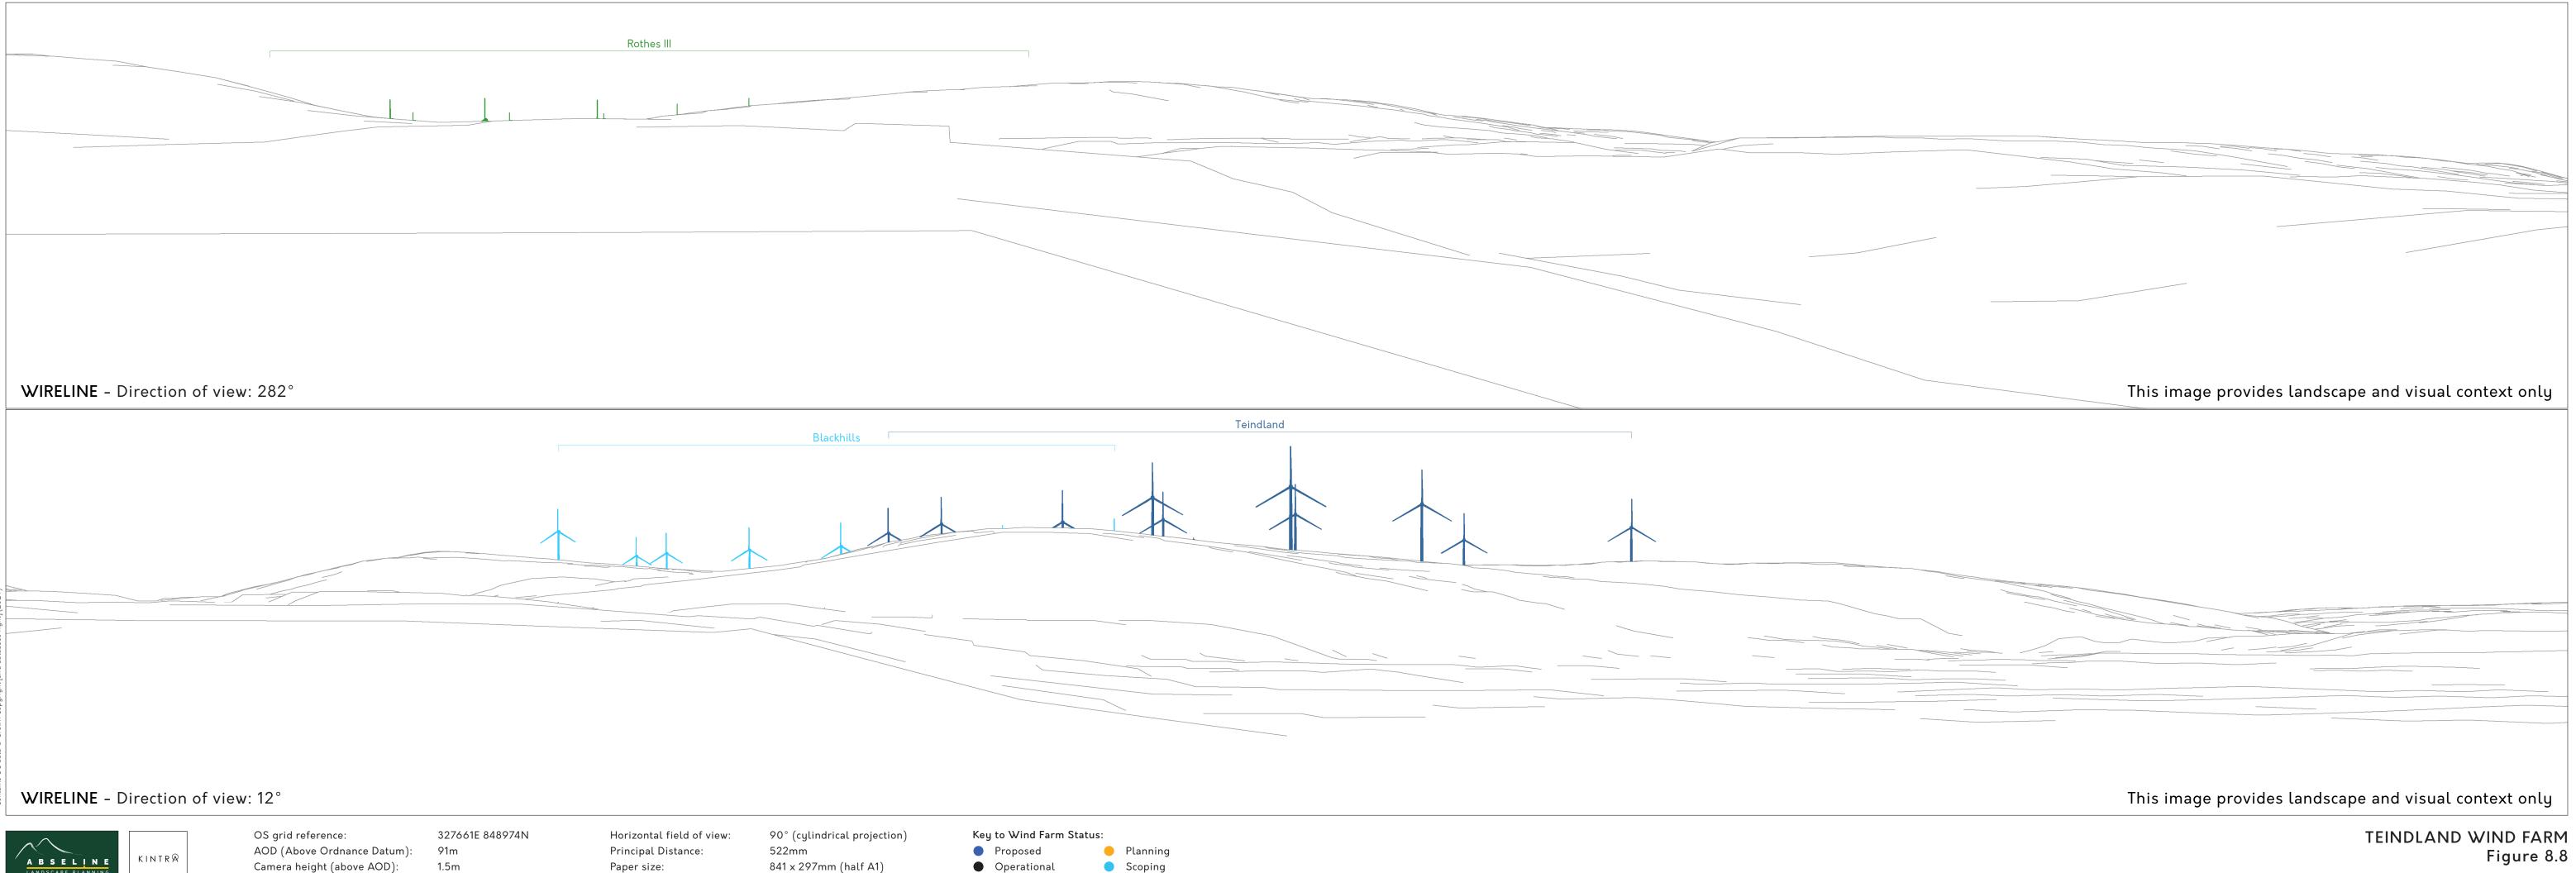

Camera height (above AOD): Nearest turbine (Proposed):

3.27km

Paper size: Correct printed image size: 820 x 260mm

841 x 297mm (half A1)

- Scoping Operational
- Consented

Viewpoint CH4: Rothes Castle (SM 2455)

OS grid reference: AOD (Above Ordnance Datum): 91m Camera height (above AOD): Nearest turbine (Proposed):

327661E 848974N

1.5m

3.27km

Horizontal field of view: Principal Distance: Paper size: Correct printed image size: 820 x 260mm

90° (cylindrical projection) 522mm 841 x 297mm (half A1)

## Key to Wind Farm Status:

- Proposed
- Operational
- Consented
- Scoping

😑 Planning

TEINDLAND WIND FARM Figure 8.8 Viewpoint CH4: Rothes Castle (SM 2455)