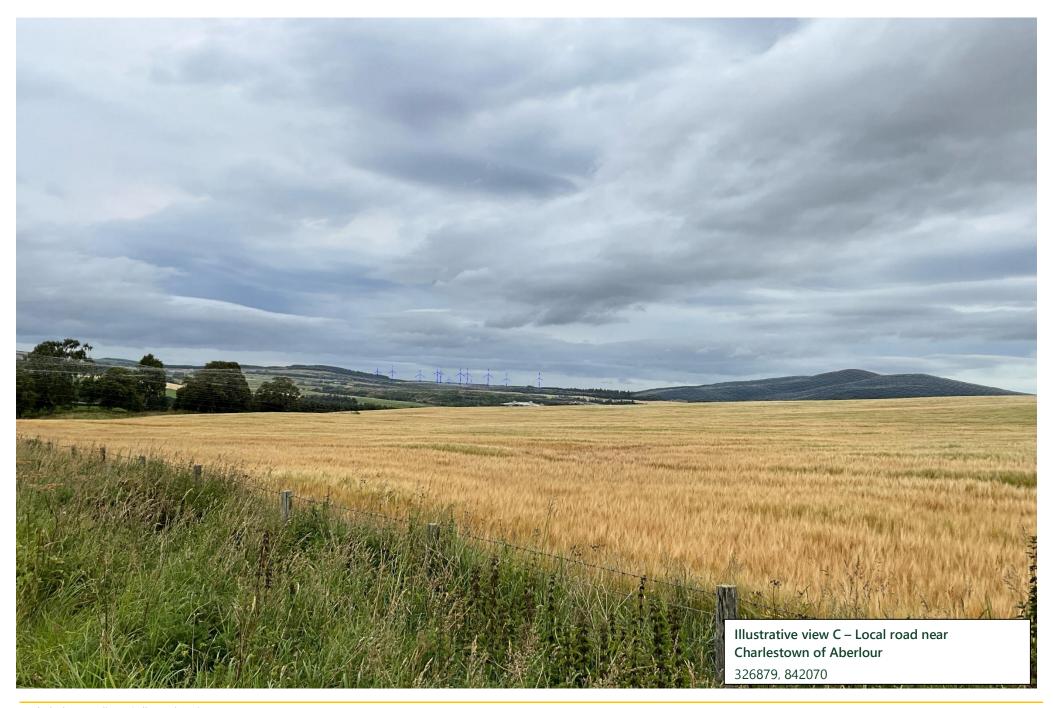

## Introduction

- 1. A number of additional visualisations are provided within this appendix which supplement the assessment by providing an illustration of the effects mentioned at points within the text.
- 2. These visualisations have been prepared using TrueViewVisuals on an iPad and show the turbines overlaid onto a photograph (taken on site with the iPad). They are matched using existing features within the views as 'markers' and provide a reasonably accurate representation of the likely scale and position of the Proposed Development within the view, but do not meet the standard visualisation guidance. The approximate width of the view shown in each image is 70 degrees.
- 3. Illustrative Views A to D were agreed during the scoping process, the remainder have been added to illustrate effects identified during the assessment process.
  - Illustrative view A Land Street, Rothes
  - Illustrative view B B9015 near Dipple
  - Illustrative view C Local road near Charlestown of Aberlour
  - Illustrative view D NCN Route 1 north of Urquhart
  - Illustrative view E A96 Lhanbryde
  - Illustrative view F B9103 Boat O'Brig
  - Illustrative view G Stymie Road, Mosstodloch
  - Illustrative view H Clackmarras
  - Illustrative view I Local road east of Aultmore

Technical Appendix A5.3 Illustrative Views

Technical Appendix A5.3 Illustrative Views

Technical Appendix A5.3 Illustrative Views

Technical Appendix A5.3 Illustrative Views

Technical Appendix A5.3 Illustrative Views