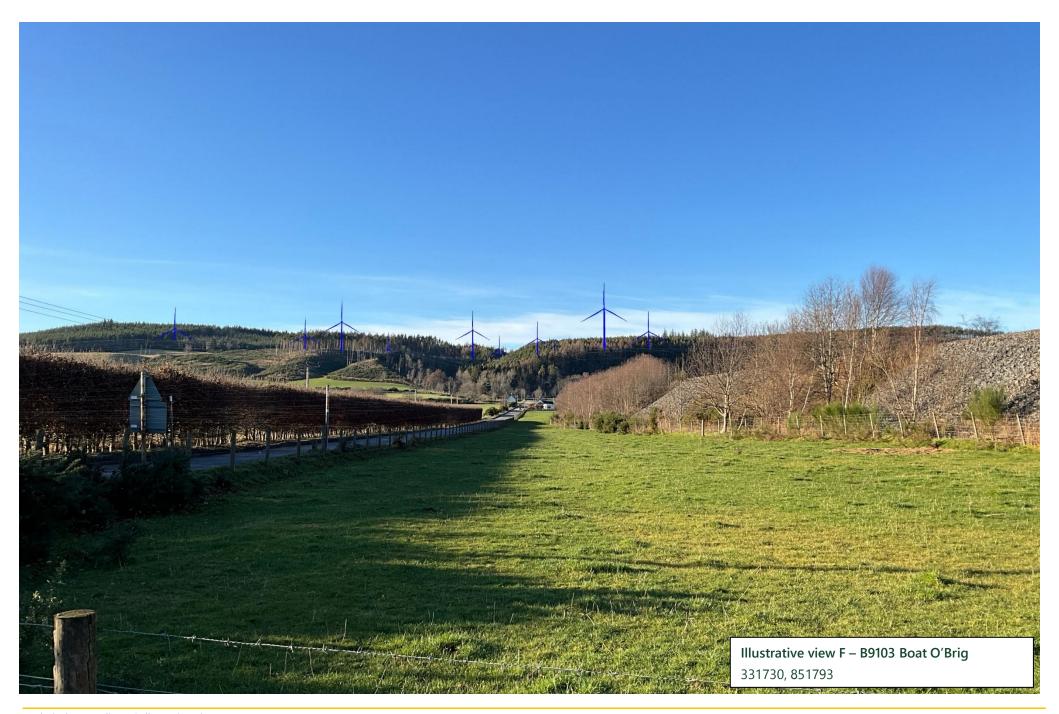

## Introduction

- 1. A number of additional visualisations are provided within this appendix which supplement the assessment by providing an illustration of the effects mentioned at points within the text.
- 2. These visualisations have been prepared using TrueViewVisuals on an iPad and show the turbines overlaid onto a photograph (taken on site with the iPad). They are matched using existing features within the views as 'markers' and provide a reasonably accurate representation of the likely scale and position of the Proposed Development within the view, but do not meet the standard visualisation guidance. The approximate width of the view shown in each image is 70 degrees.
- 3. Illustrative Views A to D were agreed during the scoping process, the remainder have been added to illustrate effects identified during the assessment process.
  - Illustrative view A Land Street, Rothes
  - Illustrative view B B9015 near Dipple
  - Illustrative view C Local road near Charlestown of Aberlour
  - Illustrative view D NCN Route 1 north of Urquhart
  - Illustrative view E A96 Lhanbryde
  - Illustrative view F B9103 Boat O'Brig
  - Illustrative view G Stymie Road, Mosstodloch
  - Illustrative view H Clackmarras
  - Illustrative view I Local road east of Aultmore

Technical Appendix A5.3 Illustrative Views

Technical Appendix A5.3 Illustrative Views

Technical Appendix A5.3 Illustrative Views

Technical Appendix A5.3 Illustrative Views

Technical Appendix A5.3 Illustrative Views