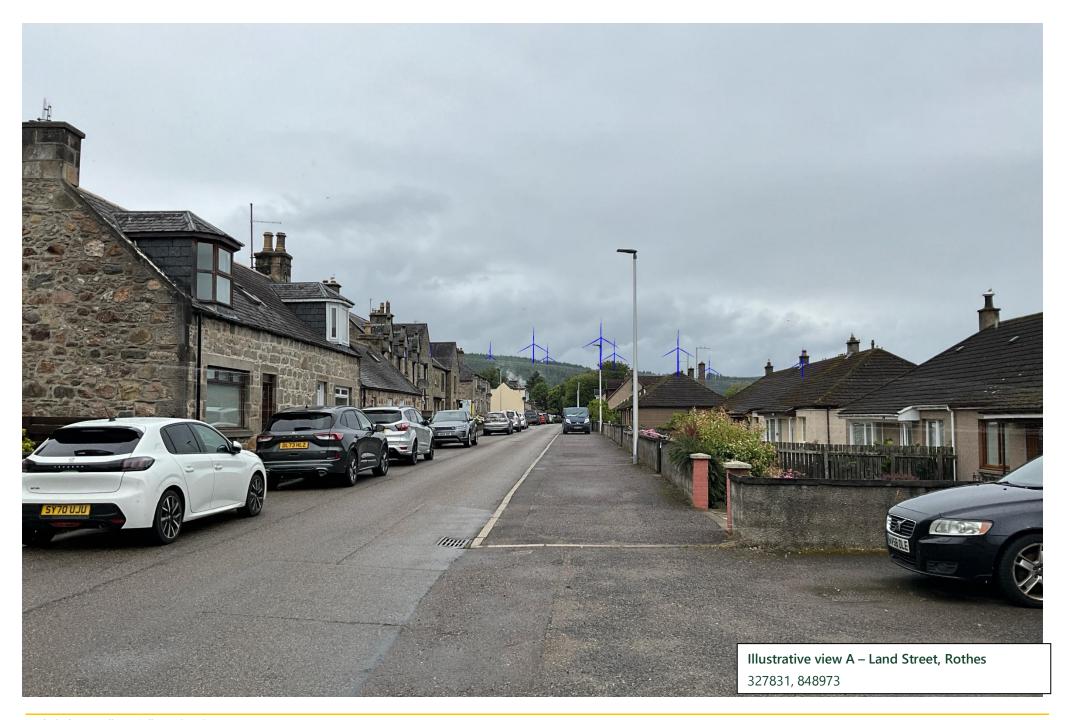

## Introduction

- 1. A number of additional visualisations are provided within this appendix which supplement the assessment by providing an illustration of the effects mentioned at points within the text.
- 2. These visualisations have been prepared using TrueViewVisuals on an iPad and show the turbines overlaid onto a photograph (taken on site with the iPad). They are matched using existing features within the views as 'markers' and provide a reasonably accurate representation of the likely scale and position of the Proposed Development within the view, but do not meet the standard visualisation guidance. The approximate width of the view shown in each image is 70 degrees.
- 3. Illustrative Views A to D were agreed during the scoping process, the remainder have been added to illustrate effects identified during the assessment process.
  - Illustrative view A Land Street, Rothes
  - Illustrative view B B9015 near Dipple
  - Illustrative view C Local road near Charlestown of Aberlour
  - Illustrative view D NCN Route 1 north of Urquhart
  - Illustrative view E A96 Lhanbryde
  - Illustrative view F B9103 Boat O'Brig
  - Illustrative view G Stymie Road, Mosstodloch
  - Illustrative view H Clackmarras
  - Illustrative view I Local road east of Aultmore

Technical Appendix A5.3 Illustrative Views

Technical Appendix A5.3 Illustrative Views

Technical Appendix A5.3 Illustrative Views

Technical Appendix A5.3 Illustrative Views

Technical Appendix A5.3 Illustrative Views