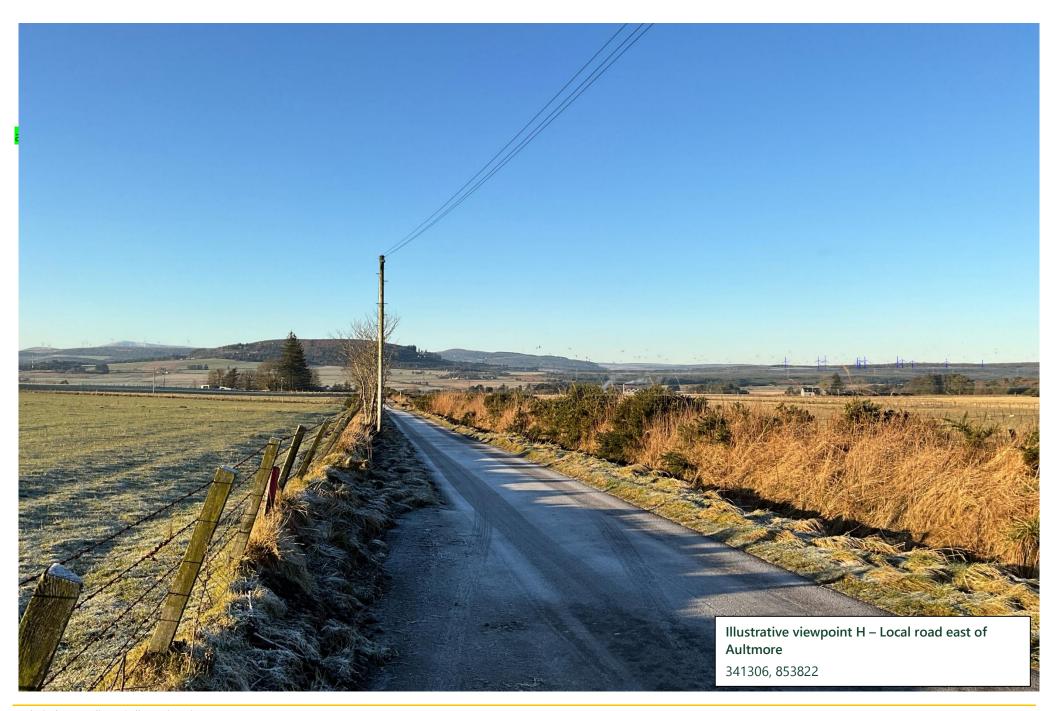

## Introduction

- 1. A number of additional visualisations are provided within this appendix which supplement the assessment by providing an illustration of the effects mentioned at points within the text.
- 2. These visualisations have been prepared using TrueViewVisuals on an iPad and show the turbines overlaid onto a photograph (taken on site with the iPad). They are matched using existing features within the views as 'markers' and provide a reasonably accurate representation of the likely scale and position of the Proposed Development within the view, but do not meet the standard visualisation guidance. The approximate width of the view shown in each image is 70 degrees.
- 3. Illustrative Views A to D were agreed during the scoping process, the remainder have been added to illustrate effects identified during the assessment process.
  - Illustrative view A Land Street, Rothes
  - Illustrative view B B9015 near Dipple
  - Illustrative view C Local road near Charlestown of Aberlour
  - Illustrative view D NCN Route 1 north of Urquhart
  - Illustrative view E A96 Lhanbryde
  - Illustrative view F B9103 Boat O'Brig
  - Illustrative view G Stymie Road, Mosstodloch
  - Illustrative view H Clackmarras
  - Illustrative view I Local road east of Aultmore

Technical Appendix A5.3 Illustrative Views

Technical Appendix A5.3 Illustrative Views

Technical Appendix A5.3 Illustrative Views

Technical Appendix A5.3 Illustrative Views

Technical Appendix A5.3 Illustrative Views