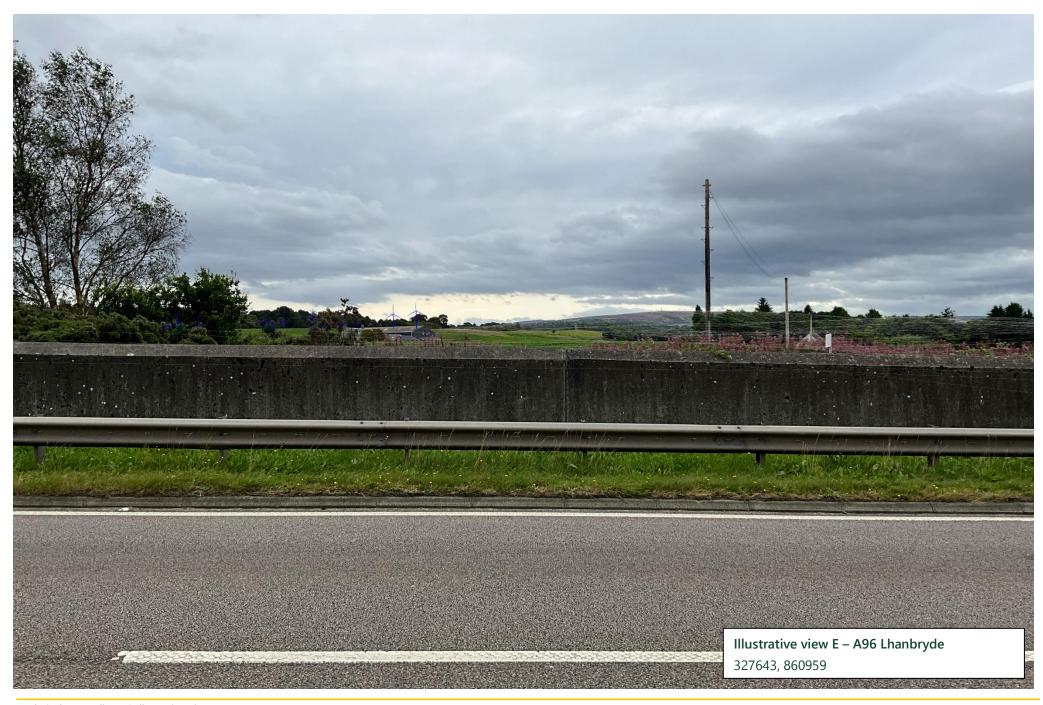

## Introduction

- 1. A number of additional visualisations are provided within this appendix which supplement the assessment by providing an illustration of the effects mentioned at points within the text.
- 2. These visualisations have been prepared using TrueViewVisuals on an iPad and show the turbines overlaid onto a photograph (taken on site with the iPad). They are matched using existing features within the views as 'markers' and provide a reasonably accurate representation of the likely scale and position of the Proposed Development within the view, but do not meet the standard visualisation guidance. The approximate width of the view shown in each image is 70 degrees.
- 3. Illustrative Views A to D were agreed during the scoping process, the remainder have been added to illustrate effects identified during the assessment process.
  - Illustrative view A Land Street, Rothes
  - Illustrative view B B9015 near Dipple
  - Illustrative view C Local road near Charlestown of Aberlour
  - Illustrative view D NCN Route 1 north of Urquhart
  - Illustrative view E A96 Lhanbryde
  - Illustrative view F B9103 Boat O'Brig
  - Illustrative view G Stymie Road, Mosstodloch
  - Illustrative view H Clackmarras
  - Illustrative view I Local road east of Aultmore

Technical Appendix A5.3 Illustrative Views

Technical Appendix A5.3 Illustrative Views

Technical Appendix A5.3 Illustrative Views

Technical Appendix A5.3 Illustrative Views

Technical Appendix A5.3 Illustrative Views