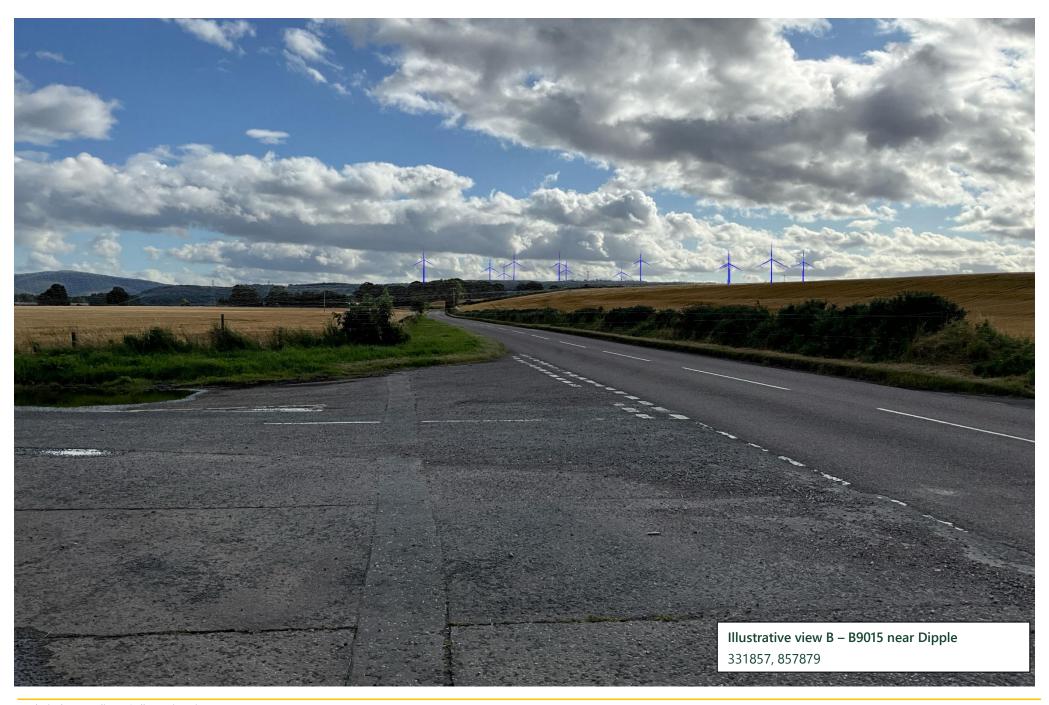

## Introduction

- 1. A number of additional visualisations are provided within this appendix which supplement the assessment by providing an illustration of the effects mentioned at points within the text.
- 2. These visualisations have been prepared using TrueViewVisuals on an iPad and show the turbines overlaid onto a photograph (taken on site with the iPad). They are matched using existing features within the views as 'markers' and provide a reasonably accurate representation of the likely scale and position of the Proposed Development within the view, but do not meet the standard visualisation guidance. The approximate width of the view shown in each image is 70 degrees.
- 3. Illustrative Views A to D were agreed during the scoping process, the remainder have been added to illustrate effects identified during the assessment process.
  - Illustrative view A Land Street, Rothes
  - Illustrative view B B9015 near Dipple
  - Illustrative view C Local road near Charlestown of Aberlour
  - Illustrative view D NCN Route 1 north of Urquhart
  - Illustrative view E A96 Lhanbryde
  - Illustrative view F B9103 Boat O'Brig
  - Illustrative view G Stymie Road, Mosstodloch
  - Illustrative view H Clackmarras
  - Illustrative view I Local road east of Aultmore

Technical Appendix A5.3 Illustrative Views

Technical Appendix A5.3 Illustrative Views

Technical Appendix A5.3 Illustrative Views

Technical Appendix A5.3 Illustrative Views

Technical Appendix A5.3 Illustrative Views