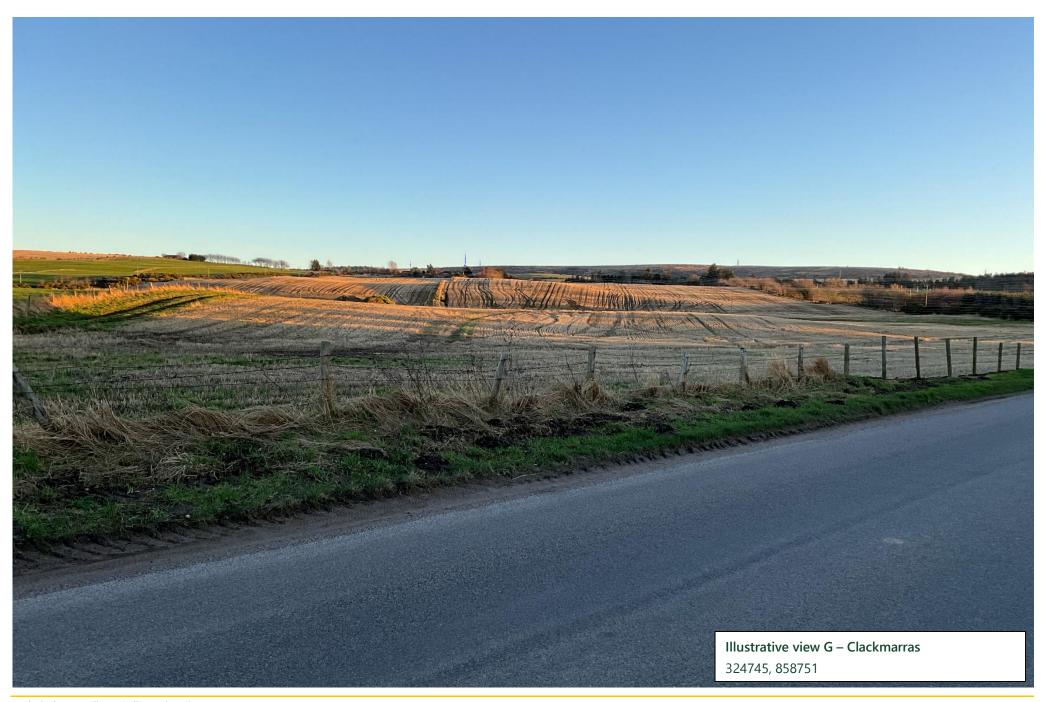

## Introduction

- 1. A number of additional visualisations are provided within this appendix which supplement the assessment by providing an illustration of the effects mentioned at points within the text.
- 2. These visualisations have been prepared using TrueViewVisuals on an iPad and show the turbines overlaid onto a photograph (taken on site with the iPad). They are matched using existing features within the views as 'markers' and provide a reasonably accurate representation of the likely scale and position of the Proposed Development within the view, but do not meet the standard visualisation guidance. The approximate width of the view shown in each image is 70 degrees.
- 3. Illustrative Views A to D were agreed during the scoping process, the remainder have been added to illustrate effects identified during the assessment process.
  - Illustrative view A Land Street, Rothes
  - Illustrative view B B9015 near Dipple
  - Illustrative view C Local road near Charlestown of Aberlour
  - Illustrative view D NCN Route 1 north of Urquhart
  - Illustrative view E A96 Lhanbryde
  - Illustrative view F B9103 Boat O'Brig
  - Illustrative view G Stymie Road, Mosstodloch
  - Illustrative view H Clackmarras
  - Illustrative view I Local road east of Aultmore

Technical Appendix A5.3 Illustrative Views

Technical Appendix A5.3 Illustrative Views

Technical Appendix A5.3 Illustrative Views

Technical Appendix A5.3 Illustrative Views

Technical Appendix A5.3 Illustrative Views