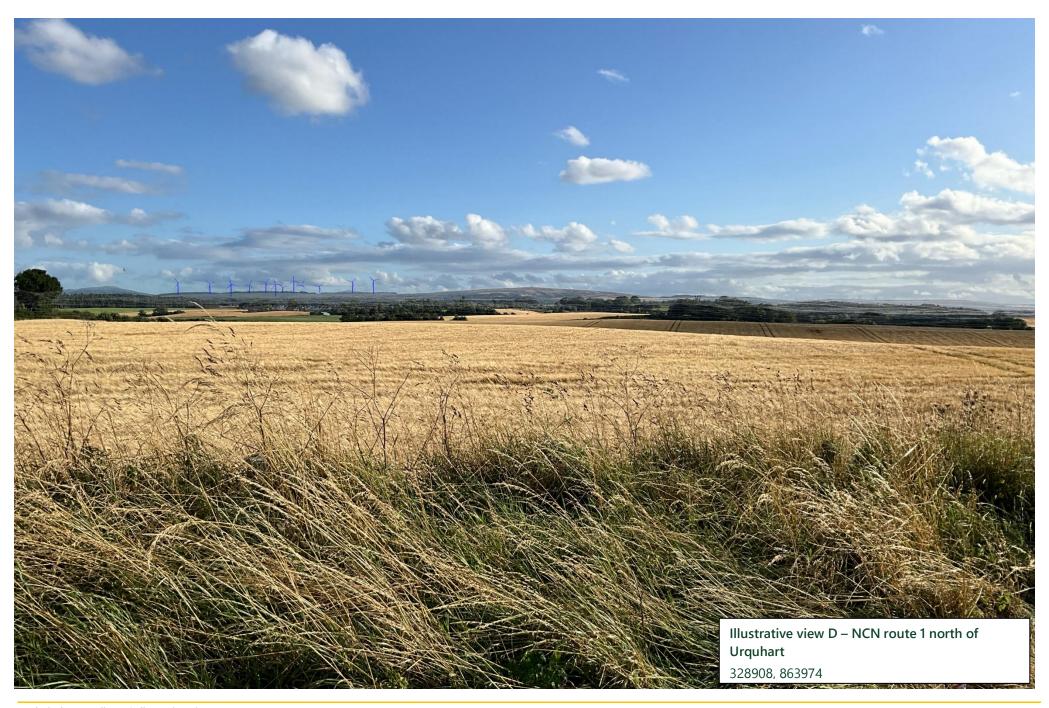

## Introduction

- 1. A number of additional visualisations are provided within this appendix which supplement the assessment by providing an illustration of the effects mentioned at points within the text.
- 2. These visualisations have been prepared using TrueViewVisuals on an iPad and show the turbines overlaid onto a photograph (taken on site with the iPad). They are matched using existing features within the views as 'markers' and provide a reasonably accurate representation of the likely scale and position of the Proposed Development within the view, but do not meet the standard visualisation guidance. The approximate width of the view shown in each image is 70 degrees.
- 3. Illustrative Views A to D were agreed during the scoping process, the remainder have been added to illustrate effects identified during the assessment process.
  - Illustrative view A Land Street, Rothes
  - Illustrative view B B9015 near Dipple
  - Illustrative view C Local road near Charlestown of Aberlour
  - Illustrative view D NCN Route 1 north of Urquhart
  - Illustrative view E A96 Lhanbryde
  - Illustrative view F B9103 Boat O'Brig
  - Illustrative view G Stymie Road, Mosstodloch
  - Illustrative view H Clackmarras
  - Illustrative view I Local road east of Aultmore

Technical Appendix A5.3 Illustrative Views

Technical Appendix A5.3 Illustrative Views

Technical Appendix A5.3 Illustrative Views

Technical Appendix A5.3 Illustrative Views

Technical Appendix A5.3 Illustrative Views